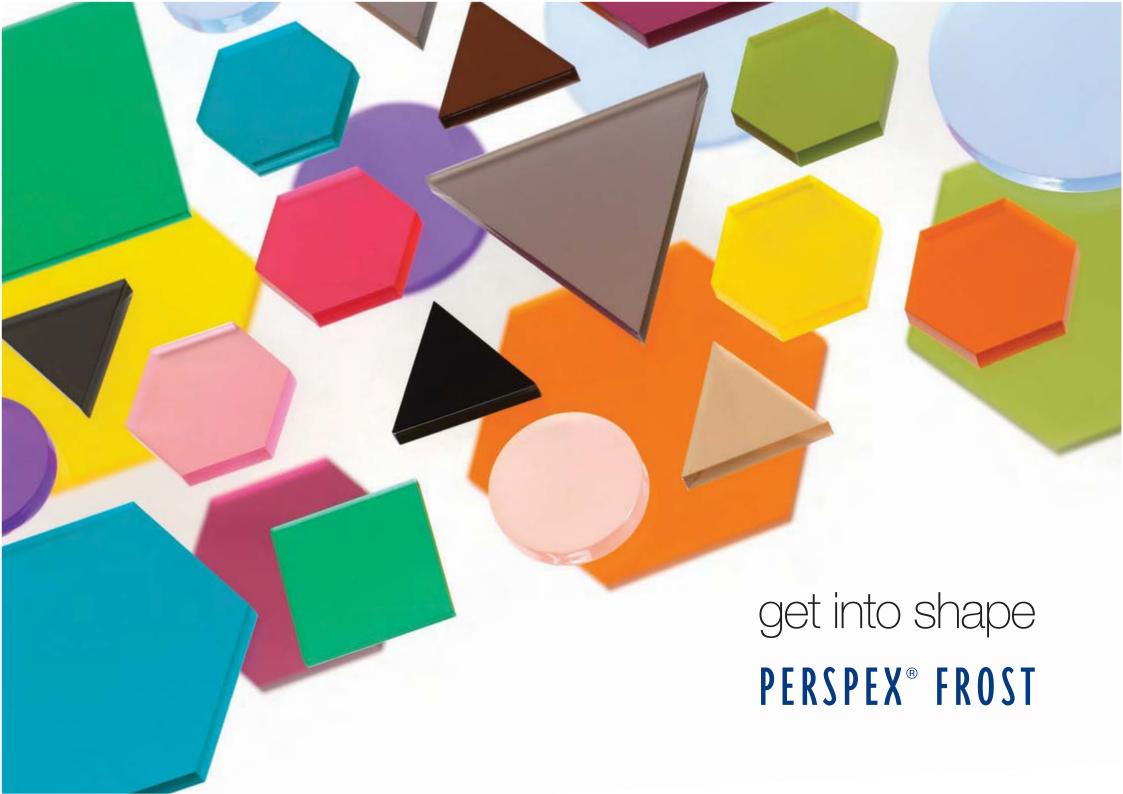

# ...Frost shapes up to be a real winner!

Perspex® Frost has been a real crowd pleaser since it was originally launched in a range of subtle Pastel colours. A couple of years later the heat was turned up with the addition of Hot Frost - a range of warm and exciting colours to give designers of internal and external POS and signs even more colours to choose from.

Now we have added even more choice to the Perspex® Frost range with the development of two new colour collections - Urban and Vivid.

Perspex® Frost - the winning line-up:

- Vivid Cutting edge modern colours: creative and cosmopolitan
- △ **Urban** Cool, contemporary urban chic, a collection for a sophisticated loft lifestyle
- Hot Make a strong and confident statement with these dramatic tones
- Pastel Timeless and elegant, the classic Frost colours retain their allure

## get a creative edge...

NEW Perspex® Frost Vivid for a vibrant, dynamic statement

that covers all the angles.

**Perspex® Frost Vivid** - inspired by the very latest colour trends, the Vivid collection is sure to give your designs a creative edge.