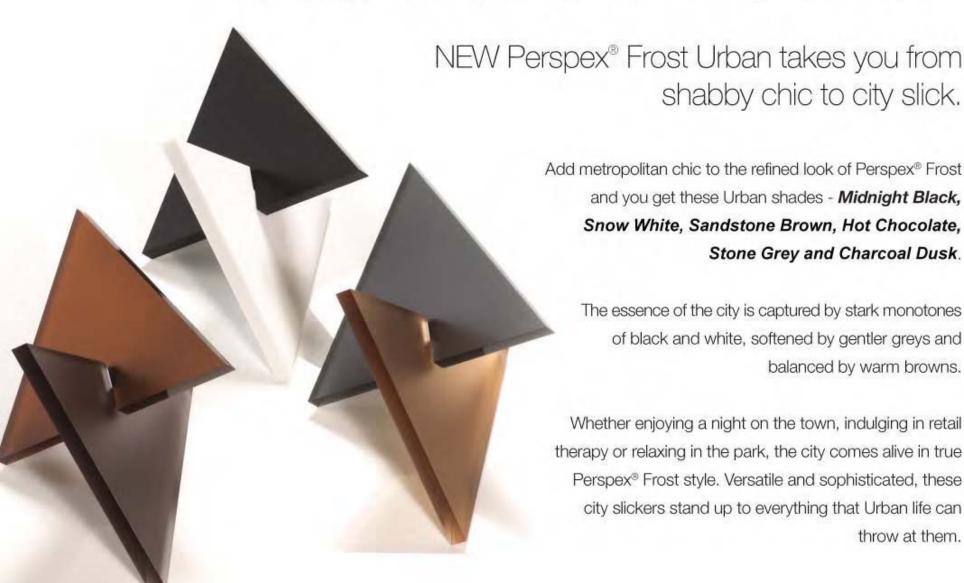

## need a different slant..?

Add metropolitan chic to the refined look of Perspex® Frost and you get these Urban shades - Midnight Black, Snow White, Sandstone Brown, Hot Chocolate,

shabby chic to city slick.

Stone Grey and Charcoal Dusk.

The essence of the city is captured by stark monotones of black and white, softened by gentler greys and balanced by warm browns.

Whether enjoying a night on the town, indulging in retail therapy or relaxing in the park, the city comes alive in true Perspex® Frost style. Versatile and sophisticated, these city slickers stand up to everything that Urban life can throw at them.